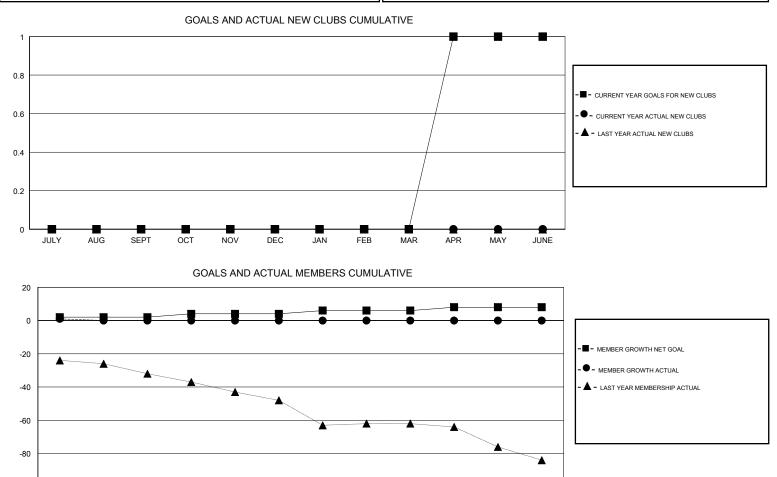

## WILLIAM PHILLIPI LOCATION ARIZONA GMT CA GMT: Clubs Members RESULTS FOR 2018-2019 RESULTS FOR 2018-2019 NEW CLUB GOAL NEW CLUBS DROPPED CLUBS MEMBER GROWTH NET MEMBER GROWTH DROPPED QUARTER QUARTER GOAL ACTUAL MEMBERS ACTUAL (including transfers) 0 0 0 2 7 4 JULY/AUG/SEPT JULY/AUG/SEPT 0 0 0 2 0 0 OCT/NOV/DEC OCT/NOV/DEC 0 0 0 2 0 0 JAN/FEB/MAR JAN/FEB/MAR 1 0 0 2 0 0 APR/MAY/JUNE APR/MAY/JUNE